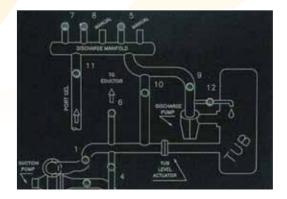

# specialty controls

Power Panels custom-engineers a wide variety of specialty control panels for industrial marine and yachting clients, including:

- Jet Panels
- Main Engine Panels
- Emergency Light Panels
- Relay Panels
- PLC Panels
- Aluminum Consoles
- Graphic Display Panels
- Ground Detection Panels
- Manual And Auto Transfer Switches
- Shore Power Receptacle and Bus Enclosures