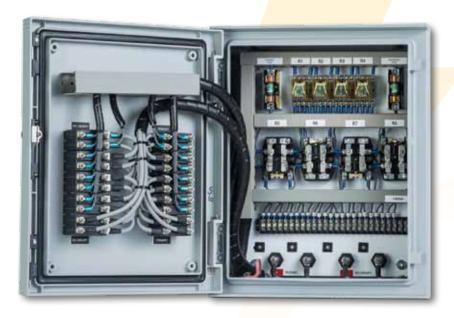

# specialty controls

Power Panels custom-engineers a wide variety of specialty control panels for industrial marine and yachting clients, including:

- Jet Panels
- Main Engine Panels
- Emergency Light Panels
- Relay Panels
- PLC Panels
- Aluminum Consoles
- Graphic Display Panels
- Ground Detection Panels
- Manual And Auto Transfer Switches
- Shore Power Receptacle and Bus Enclosures

### generator panels

Power Panels technical innovation gives our clients a competitive edge in the design of generator controls for every application from the oilfield to the marine industry.

Generator control panels are built to rigid quality control standards conforming to U.S.C.G., A.B.S., IEEE-45, or other regulatory standards.

#### motor controls and starters

Power Panels offers a wide range of motor control options to suit every design concept from marine to industrial applications.

Motor controllers, motor control centers and specialty controls can be modified to meet U.S.C.G., A.B.S., IEEE-45, or other regulatory standards per customer requirements.