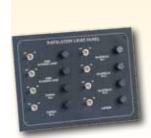

### navigation panels

Power Panels uses solid state technology and incorporates soft-start circuitry for each navigation light circuit. Soft-start circuitry helps to minimize power-up surges due to cold lamps. This feature may also help increase the life span of the navigation lamp. We can customize your navigation panel.

The control logic is fully programmable and may be programmed to display the LED indicators to customer needs and/or agency approvals.

Two Standard Modules Available:

TEN (10) CIRCUIT MODEL NO. NL10
 FOURTEEN (14) CIRCUIT MODEL NO. NL14

Navigation Panels are designed to meet the needs of the marine and yachting industries and are available in a variety of voltages and options:

- GS Grounded System
- UGS Ungrounded System
- 12V 12 Volt DC
- 24V 24 Volt DC
- 120V 120 Volt AC
- 240V 240 Volt AC.
- D LED Dimmer
- PTS Power Transfer Switch

Attractively styled, all panels are light weight, durable and compact to suit any application. Standard units are flush mounted. Surface mounting available upon customer request.

Order Number Example

NL10 - UGS - 24V

(10 CIRCUIT - UNGROUNDED- 24 VDC)

Order Number Example

NL14 - GS - 120V - D - PTS

(14 CIRCUIT - GROUNDED SYSTEM -120 VAC - W/DIMMER - PWR XFER SWITCH)

Our Navigation Panels are thoroughly tested before installation.