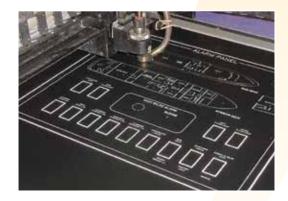

### alarm panels

Power Panels custom designs and manufactures solid state alarm panels to meet any customer specifications.

- Available in 12 or 24 Volt configuration
- Designed to accept N/O or N/C input
- Alarms can be programmed for any application

Alarm panels are compact, light weight and durable, and can also be customized to match any decor. Flush mounting is standard, and surface mounting is available on customer request.

The audible alarm can be bypassed for individual non-audible circuitry.