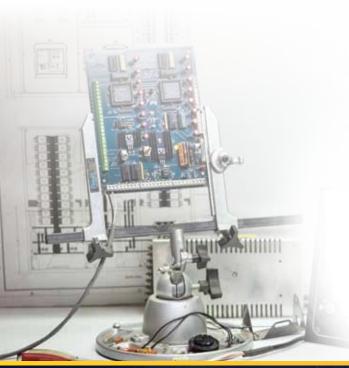

# engineering and technical support

Power Panels offers our clients unmatched engineering and technical support, in addition to traditional switchgear, control panel design and fabrication.

Our data processing and computer-aided drafting systems assure our clients the highest quality data and drawings, with drawing provided in Mylar, Diazo, Blueprint and Magnetic Media formats in various sizes.

Power Panels also maintains a library of drawings spanning over 35 years. This archive may be accessed by the customer for technical reference and historical information.

Power Panels has a full-service repair department as well as carrying a full line of replacement parts for our custom-built equipment.