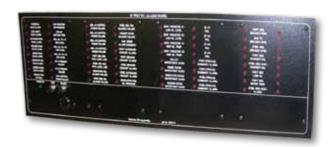

### alarm panels

Power Panels custom designs and manufactures solid state alarm panels to meet any customer specifications.

- Available in 12 or 24 Volt configuration
- Designed to accept N/O or N/C input
- Alarms can be programmed for any application

Alarm panels are compact, light weight and durable, and can also be customized to match any decor. Flush mounting is standard, and surface mounting is available on customer request.

The audible alarm can be bypassed for individual non-audible circuitry.