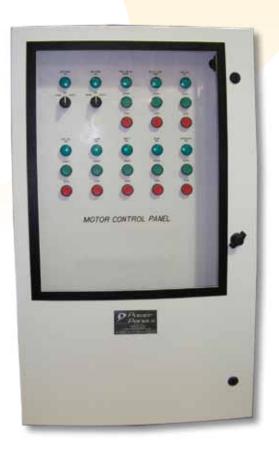

#### motor controls and starters

Power Panels offers a wide range of motor control options to suit every design concept from marine to industrial applications.

Motor controllers, motor control centers and specialty controls can be modified to meet U.S.C.G., A.B.S., IEEE-45, or other regulatory standards per customer requirements.