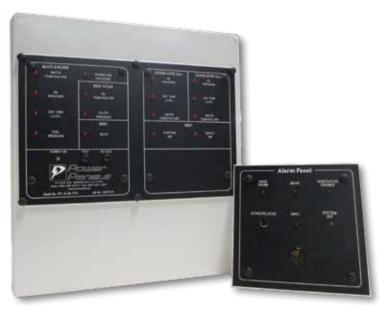

### alarm panels

Power Panels custom designs and manufactures solid state alarm panels to meet any customer specifications.

- Available in 12 or 24 Volt configuration
- Designed to accept N/O or N/C input
- Alarms can be programmed for any application

Alarm panels are compact, light weight and durable, and can also be customized to match any decor. Flush mounting is standard, and surface mounting is available on customer request.

The audible alarm can be bypassed for individual non-audible circuitry.