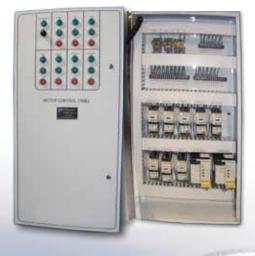

#### motor controls and starters

Power Panels offers a wide range of motor control options to suit every design concept from marine to industrial applications.

Motor controllers, motor control centers and specialty controls can be modified to meet U.S.C.G., A.B.S., IEEE-45, or other regulatory standards per customer requirements.