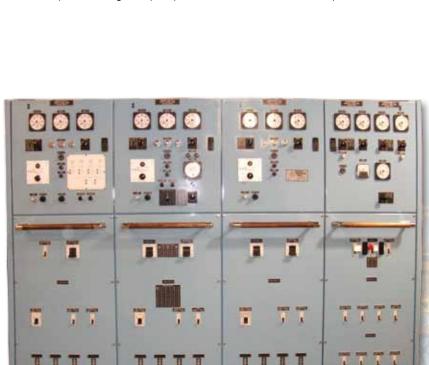

#### switchboards

Our Switchboards are designed and fabricated in house.

Power Panels offers a full line of custom engineered switchboards

for a wide variety of marine, oilfield, military, industrial, municipal and yachting applications.

Power Panels has experience building panels to UL508 and UL891 standards.

Our team has over 35 years of experience providing customers with design flexibility and the highest quality fabrication on the market today.

Our custom-built Switchboards are designed to perform in harsh environments around the world.

HERRERE !!!