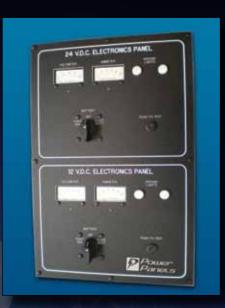

### alarm panels

Power Panels custom designs and manufactures solid state alarm panels to meet any customer specifications.

- Available in 12 or 24 Volt configuration
- Designed to accept N/O or N/C input
- Alarms can be programmed for any application

Alarm panels are compact, light weight and durable, and can also be customized to match any decor. Flush mounting is standard, and surface mounting is available on customer request.

The audible alarm can be bypassed for individual non-audible circuitry.