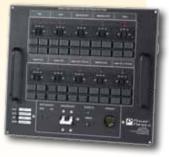

### alarm panels

Power Panels custom designs and manufactures solid state alarm panels to meet any customer specifications.

- Available in 12 or 24 Volt configuration
- Designed to accept N/O or N/C input
- Alarms can be programmed for any application

Alarm panels are compact, light weight and durable, and can also be customized to match any decor. Flush mounting is standard, and surface mounting is available on customer request.

The audible alarm can be bypassed for individual non-audible circuitry.