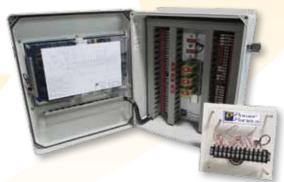

### distribution panels

Flexibility is a signature capability in Power Panels' design and fabrication of custom distribution panels for the marine, energy, military, yachting, and industrial customers.

Distribution panels are built to U.S.C.G., A.B.S., IEEE-45, or other regulatory standards as specified by the customer.

All custom distribution panels are designed to specifications incorporating any number of circuits and filling all special requirements.

Power Panels also sells a variety of marine-grade distribution panels from other quality manufacturers:

- General Electric
- Square D
- Siemens
- Cutler Hammer

Our skilled craftsman
work closely with the design
team to create custom
Distribution Panels to meet
our customer's needs.