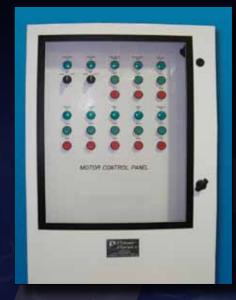

#### motor controls and starters

Power Panels offers a wide range of motor control options to suit every design concept from marine to industrial applications.

Motor controllers, motor control centers and specialty controls can be modified to meet U.S.C.G., A.B.S., IEEE-45, or other regulatory standards per customer requirements.