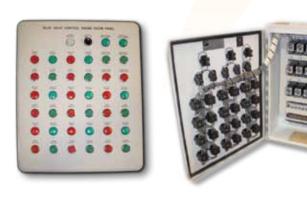

### alarm panels

Power Panels custom designs and manufactures solid state alarm panels to meet any customer specifications.

- Available in 12 or 24 Volt configuration
- Designed to accept N/O or N/C input
- Alarms can be programmed for any application

Alarm panels are compact, light weight and durable, and can also be customized to match any decor. Flush mounting is standard, and surface mounting is available on customer request.

The audible alarm can be bypassed for individual non-audible circuitry.