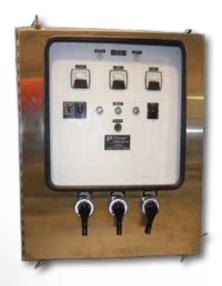

### navigation panels

Power Panels uses solid state technology and incorporates soft-start circuitry for each navigation light circuit. Soft-start circuitry helps to minimize power-up surges due to cold lamps. This feature may also help increase the life span of the navigation lamp. We can customize your navigation panel.

The control logic is fully programmable and may be programmed to display the LED indicators to customer needs and/or agency approvals.

Two Standard Modules Available:

TEN (10) CIRCUIT MODEL NO. NL10
 FOURTEEN (14) CIRCUIT MODEL NO. NL14

Navigation Panels are designed to meet the needs of the marine and yachting industries and are available in a variety of voltages and options:

- GS Grounded System
- UGS Ungrounded System
- 12V 12 Volt DC
- 24V 24 Volt DC
- 120V 120 Volt AC
- 240V 240 Volt AC.
- D LED Dimmer
- PTS Power Transfer Switch

Attractively styled, all panels are light weight, durable and compact to suit any application. Standard units are flush mounted. Surface mounting available upon customer request.

Order Number Example

NL10 - UGS - 24V

(10 CIRCUIT - UNGROUNDED- 24 VDC)

Order Number Example

NL14 - GS - 120V - D - PTS

(14 CIRCUIT - GROUNDED SYSTEM -120 VAC - W/DIMMER - PWR XFER SWITCH)

Our Navigation Panels are thoroughly tested before installation.