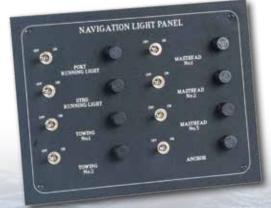

### navigation panels

Power Panels uses solid state technology and incorporates soft-start circuitry for each navigation light circuit. Soft-start circuitry helps to minimize power-up surges due to cold lamps. This feature may also help increase the life span of the navigation lamp. We can customize your navigation panel.

The control logic is fully programmable and may be programmed to display the LED indicators to customer needs and/or agency approvals.

Two Standard Modules Available:

TEN (10) CIRCUIT MODEL NO. NL10
 FOURTEEN (14) CIRCUIT MODEL NO. NL14

Navigation Panels are designed to meet the needs of the marine and yachting industries and are available in a variety of voltages and options:

- GS Grounded System
- UGS Ungrounded System
- 12V 12 Volt DC
- 24V 24 Volt DC
- 120V 120 Volt AC
- 240V 240 Volt AC.
- D LED Dimmer
- PTS Power Transfer Switch