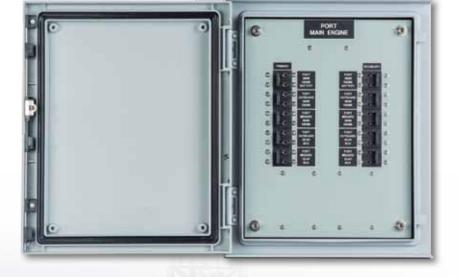

### distribution panels

Flexibility is a signature capability in Power Panels' design and fabrication of custom distribution panels for the marine, energy, military, yachting, and industrial customers.

Distribution panels are built to U.S.C.G., A.B.S., IEEE-45, or other regulatory standards as specified by the customer.

All custom distribution panels are designed to specifications incorporating any number of circuits and filling all special requirements.

Power Panels also sells a variety of marine-grade distribution panels from other quality manufacturers:

- General Electric
- Square D
- Siemens
- Cutler Hammer

Our skilled craftsman
work closely with the design
team to create custom
Distribution Panels to meet
our customer's needs.